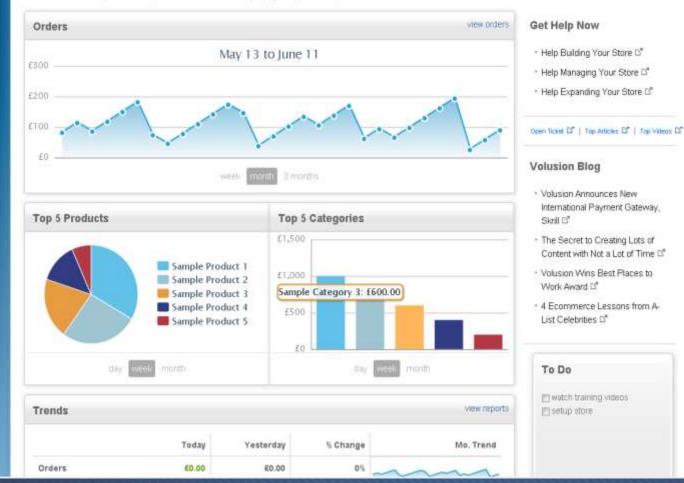

Now it's time to add more products and explore the ful suite of tools by visiting your store's dashboard.

Continue to dashboard

### Dashboard

You have not made your first sale yet. Your dashboard is displaying sample data so you can see how it functions.

Uploading your site content quickly and easily

Binder Bhamme | Store ID 01-050-015 | Storefront 12\* | Settings - | Support - | Log out