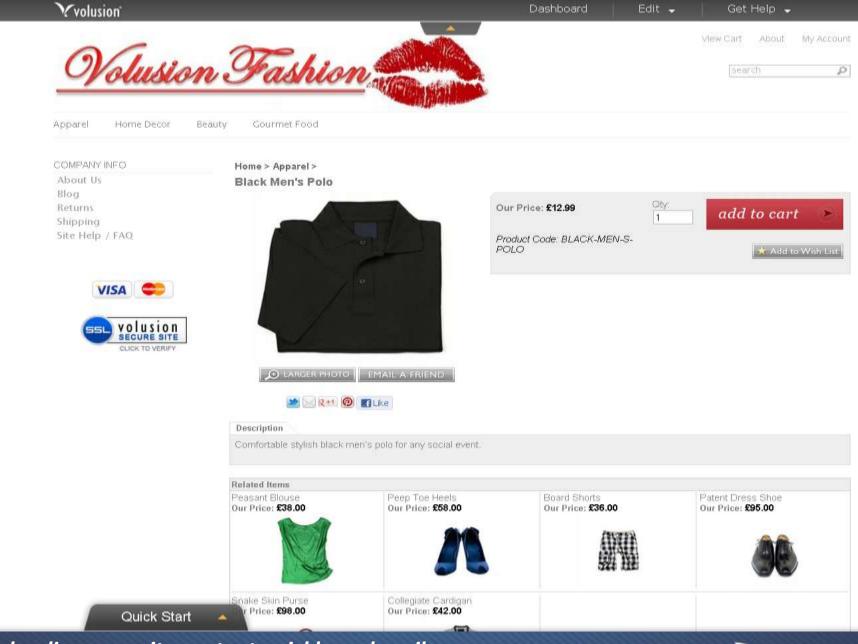

Quick Start

Uploading your site content quickly and easily

| Volusion              |                                                                           |                                          | Dashboard                         | Edit 🚽 🚽    | Get Help 🚽                      |  |
|-----------------------|---------------------------------------------------------------------------|------------------------------------------|-----------------------------------|-------------|---------------------------------|--|
| VISA CONSTRUCTION     | D LARGER PHOTO                                                            | EMAIL A FRIEND                           |                                   |             |                                 |  |
|                       |                                                                           |                                          |                                   |             |                                 |  |
|                       | Description<br>Comfortable stylish black men's polo for any social event. |                                          |                                   |             |                                 |  |
|                       | Related Items                                                             |                                          |                                   |             |                                 |  |
|                       | Peasant Blouse<br>Our Price: £38.00                                       | Peep Toa Heels<br>Our Price: £58.00      | Board Shorts<br>Our Price: £36.00 | Pate<br>Our | ent Dress Shoe<br>Price: £95.00 |  |
|                       | Snake Skin Purse<br>Our Price: £98.00                                     | Collegiate Cardigan<br>Our Price: £42.00 |                                   |             |                                 |  |
| Quick Start           |                                                                           | 7                                        |                                   |             |                                 |  |
| Select Design Person: | alise Add Product                                                         | Get Started                              |                                   |             | X                               |  |
|                       | Product Name                                                              |                                          | 12                                |             |                                 |  |
|                       | Description                                                               |                                          |                                   |             |                                 |  |
| B 11                  | Price                                                                     | Create Product                           |                                   |             |                                 |  |
| 📀 Add Image           |                                                                           |                                          |                                   |             |                                 |  |