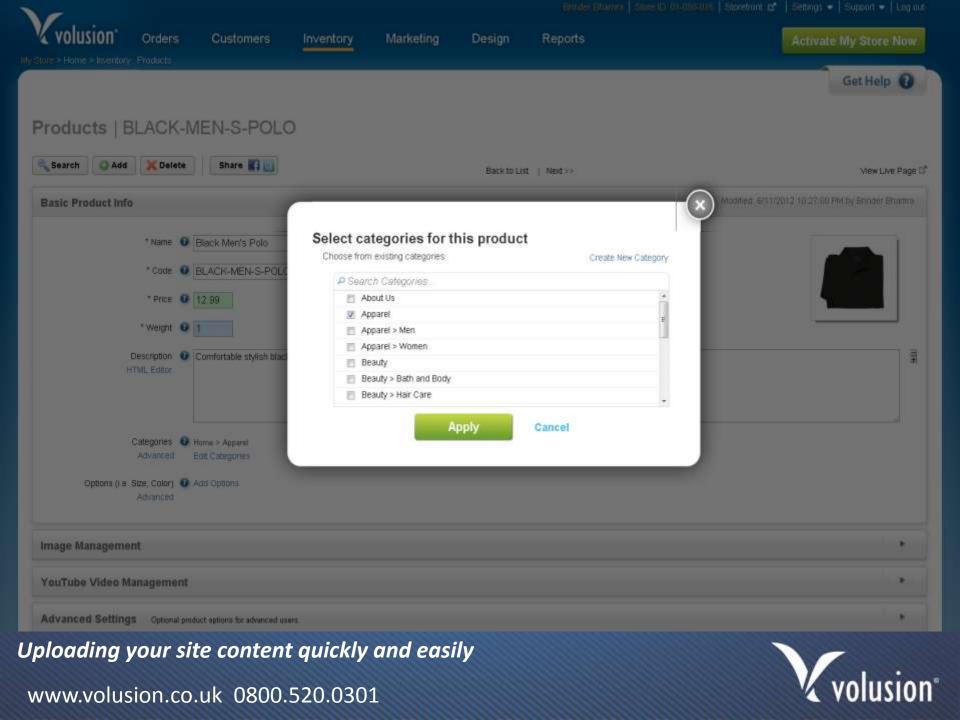

Apply

Cancel

Description 0 Comfortable stylish bis

Categories • Home > Apparel Advanced Edit Categories

Options (i.e. Size, Calor) 1 Add Options

Advanced Settings Optional product options for advanced users

Image Management

YouTube Video Management

| * Code                                         | BLACK-MEN-S-POLO                                                    |                         |
|------------------------------------------------|---------------------------------------------------------------------|-------------------------|
| * Price                                        | 0 12.99                                                             |                         |
| * Weigh                                        | t 😡 1                                                               |                         |
| Description<br>HTML Edito                      | Comfortable stylish black men's polo for any social event.          |                         |
| Categorie:<br>Advance                          | s 🕡 Home > Apparel<br>d Edit Categories                             |                         |
| Options (i.e. Size, Color<br>Advance           | r) 🧕 Size: Large, Medium, Small, X Large                            |                         |
| - Constitue                                    | Enable Options Inventory Control                                    |                         |
|                                                | Helpful Links: Edit options currently applied to "BLACK-MEN-S-POLO" |                         |
|                                                |                                                                     |                         |
|                                                |                                                                     |                         |
| age Management                                 |                                                                     | •                       |
| nage Management<br>Main Image Drag and drop pr | oduct images to reorder                                             | Help with adding images |
|                                                | oduct images to reorder                                             |                         |
|                                                |                                                                     |                         |