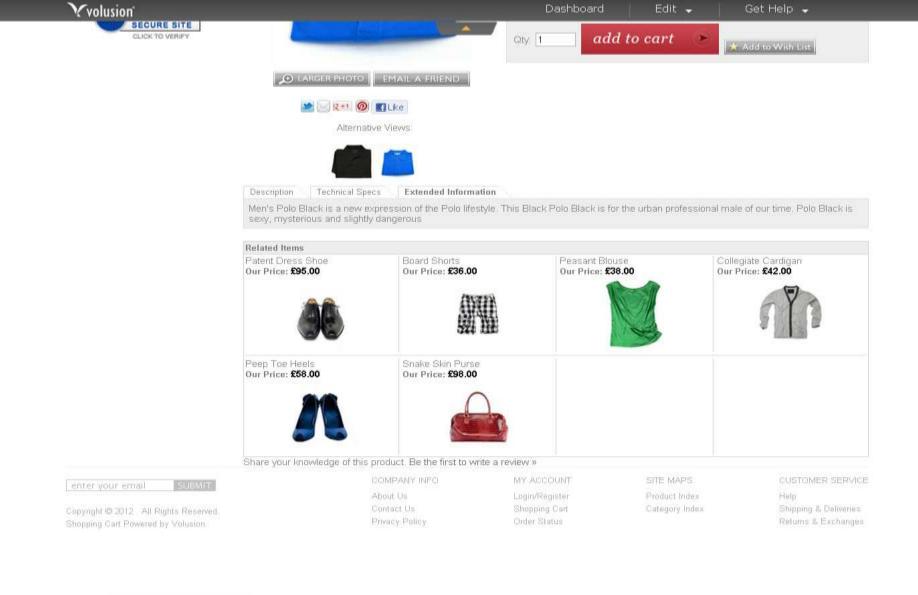

Uploading your site content quickly and easily

| Coptional product options for advanced users        |                                                                                                                                                                                                                                                                 |                                                                                                                                                                                           |                                                                                                                                                                                                                                                                                                                                                                                                                                                                                                                                                                                                                                                                                                                                                                                                                                                                                                                                                                                                                                              |
|-----------------------------------------------------|-----------------------------------------------------------------------------------------------------------------------------------------------------------------------------------------------------------------------------------------------------------------|-------------------------------------------------------------------------------------------------------------------------------------------------------------------------------------------|----------------------------------------------------------------------------------------------------------------------------------------------------------------------------------------------------------------------------------------------------------------------------------------------------------------------------------------------------------------------------------------------------------------------------------------------------------------------------------------------------------------------------------------------------------------------------------------------------------------------------------------------------------------------------------------------------------------------------------------------------------------------------------------------------------------------------------------------------------------------------------------------------------------------------------------------------------------------------------------------------------------------------------------------|
| Optional product options for advanced dates         |                                                                                                                                                                                                                                                                 |                                                                                                                                                                                           |                                                                                                                                                                                                                                                                                                                                                                                                                                                                                                                                                                                                                                                                                                                                                                                                                                                                                                                                                                                                                                              |
|                                                     |                                                                                                                                                                                                                                                                 | Black Men's Polo                                                                                                                                                                          |                                                                                                                                                                                                                                                                                                                                                                                                                                                                                                                                                                                                                                                                                                                                                                                                                                                                                                                                                                                                                                              |
| 2 HT ML Editors                                     |                                                                                                                                                                                                                                                                 |                                                                                                                                                                                           |                                                                                                                                                                                                                                                                                                                                                                                                                                                                                                                                                                                                                                                                                                                                                                                                                                                                                                                                                                                                                                              |
|                                                     |                                                                                                                                                                                                                                                                 |                                                                                                                                                                                           |                                                                                                                                                                                                                                                                                                                                                                                                                                                                                                                                                                                                                                                                                                                                                                                                                                                                                                                                                                                                                                              |
|                                                     |                                                                                                                                                                                                                                                                 |                                                                                                                                                                                           | 4                                                                                                                                                                                                                                                                                                                                                                                                                                                                                                                                                                                                                                                                                                                                                                                                                                                                                                                                                                                                                                            |
| Edit D'Features<br>HTML Editor                      |                                                                                                                                                                                                                                                                 | Black                                                                                                                                                                                     | <b>H</b>                                                                                                                                                                                                                                                                                                                                                                                                                                                                                                                                                                                                                                                                                                                                                                                                                                                                                                                                                                                                                                     |
|                                                     |                                                                                                                                                                                                                                                                 |                                                                                                                                                                                           |                                                                                                                                                                                                                                                                                                                                                                                                                                                                                                                                                                                                                                                                                                                                                                                                                                                                                                                                                                                                                                              |
|                                                     |                                                                                                                                                                                                                                                                 |                                                                                                                                                                                           | a.                                                                                                                                                                                                                                                                                                                                                                                                                                                                                                                                                                                                                                                                                                                                                                                                                                                                                                                                                                                                                                           |
|                                                     |                                                                                                                                                                                                                                                                 | sizes.<br>V 1 arre                                                                                                                                                                        | 10.4                                                                                                                                                                                                                                                                                                                                                                                                                                                                                                                                                                                                                                                                                                                                                                                                                                                                                                                                                                                                                                         |
| HTML Editor                                         |                                                                                                                                                                                                                                                                 | Large<br>Medium                                                                                                                                                                           |                                                                                                                                                                                                                                                                                                                                                                                                                                                                                                                                                                                                                                                                                                                                                                                                                                                                                                                                                                                                                                              |
|                                                     |                                                                                                                                                                                                                                                                 | Small                                                                                                                                                                                     |                                                                                                                                                                                                                                                                                                                                                                                                                                                                                                                                                                                                                                                                                                                                                                                                                                                                                                                                                                                                                                              |
| man 10 manual advances                              |                                                                                                                                                                                                                                                                 |                                                                                                                                                                                           | 년)<br>1716년                                                                                                                                                                                                                                                                                                                                                                                                                                                                                                                                                                                                                                                                                                                                                                                                                                                                                                                                                                                                                                  |
| HTML Editor                                         |                                                                                                                                                                                                                                                                 | men's Holo Black is a new expression of the Holo mestyle. This Black Holo Black is for the urban professional male of our time. Holo Black is sexy,<br>mysterious and slightly dangerous. |                                                                                                                                                                                                                                                                                                                                                                                                                                                                                                                                                                                                                                                                                                                                                                                                                                                                                                                                                                                                                                              |
| Product Description<br>Above Pricing<br>HTML Editor |                                                                                                                                                                                                                                                                 | Comfortable stylish black men's polo for any social event.                                                                                                                                |                                                                                                                                                                                                                                                                                                                                                                                                                                                                                                                                                                                                                                                                                                                                                                                                                                                                                                                                                                                                                                              |
| Photo Sub Text                                      |                                                                                                                                                                                                                                                                 | 0                                                                                                                                                                                         |                                                                                                                                                                                                                                                                                                                                                                                                                                                                                                                                                                                                                                                                                                                                                                                                                                                                                                                                                                                                                                              |
|                                                     | Product Description Short<br>HTML Editor<br>Edit C <sup>®</sup> Features<br>HTML Editor<br>Edit C <sup>®</sup> Technical Specs<br>HTML Editor<br>Edit C <sup>®</sup> Extended Information<br>HTML Editor<br>Product Description<br>Above Pricing<br>HTML Editor | Product Description Short<br>HTML Editor<br>Edit C <sup>®</sup> Features<br>HTML Editor<br>Edit C <sup>®</sup> Extended Information<br>HTML Editor<br>Product Description                 | Product Description Short               Black Men's Polo           HTML Extor              T shirt           Ext C <sup>®</sup> Peatures              T shirt          HTML Extor              Black          Ext C <sup>®</sup> Peatures              T shirt          HTML Extor              Strees          HTML Extor              Strees          HTML Extor              Strees          HTML Extor              Medum          Small           Ext C <sup>®</sup> Extended Information               Men's Polo Black is a new expression of the Polo Ideadyle. This Black Polo Black is for the urban professional male of our time. Polo Black is seever          HTML Extor              Men's Polo Black is a new expression of the Polo Ideadyle. This Black Polo Black is for the urban professional male of our time. Polo Black is seever          HTML Extor              Men's Polo Black imen's polo for any social evert.          Above Prixing              Comfortable stylish black men's polo for any social evert. |