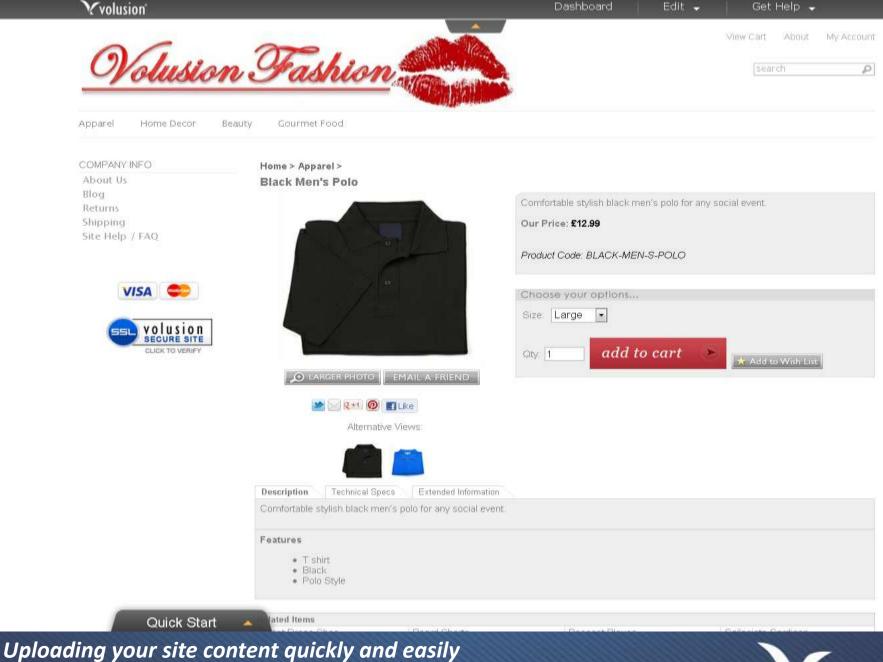

Quick Start

Uploading your site content quickly and easily

| Volusion              |                                                                           |                                          | Dashboard                         | Edit 🚽 🚽    | Get Help 🚽                      |  |
|-----------------------|---------------------------------------------------------------------------|------------------------------------------|-----------------------------------|-------------|---------------------------------|--|
| VISA CONSTRUCTION     | D LARGER PHOTO                                                            | EMAIL A FRIEND                           |                                   |             |                                 |  |
|                       |                                                                           |                                          |                                   |             |                                 |  |
|                       | Description<br>Comfortable stylish black men's polo for any social event. |                                          |                                   |             |                                 |  |
|                       | Related Items                                                             |                                          |                                   |             |                                 |  |
|                       | Peasant Blouse<br>Our Price: £38.00                                       | Peep Toa Heels<br>Our Price: £58.00      | Board Shorts<br>Our Price: £36.00 | Pate<br>Our | ent Dress Shoe<br>Price: £95.00 |  |
|                       | Snake Skin Purse<br>Our Price: £98.00                                     | Collegiate Cardigan<br>Our Price: £42.00 |                                   |             |                                 |  |
| Quick Start           |                                                                           | 7                                        |                                   |             |                                 |  |
| Select Design Person: | alise Add Product                                                         | Get Started                              |                                   |             | X                               |  |
|                       | Product Name                                                              |                                          | 12                                |             |                                 |  |
|                       | Description                                                               |                                          |                                   |             |                                 |  |
| B 11                  | Price                                                                     | Create Product                           |                                   |             |                                 |  |
| 📀 Add Image           |                                                                           |                                          |                                   |             |                                 |  |

Uploading your site content quickly and easily