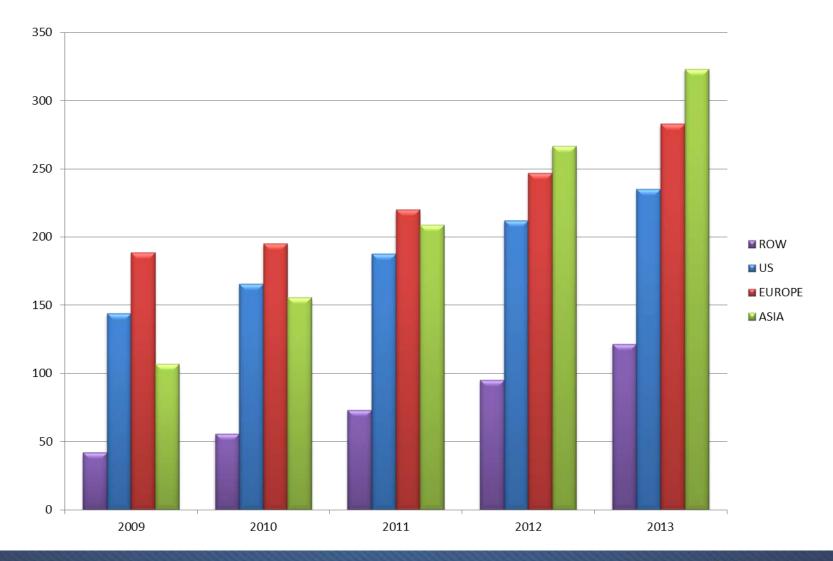

## WELCOME! The webinar will start shortly

# How to Sell Online With Volusion

http://www.volusion.co.uk/free/bsu/free-trial/





# **UK Online Business**

- Online sales in the UK hit £70 billion in 2011.
- Growing at a rate of 17% each year.
- 70% of UK households buy goods and services online
- The UK is the largest e-retail economy in Europe
- Over 37 million online shoppers
- Average, spend £1,165 a year online (the highest in the world)



## Global online sales will reach approx. \$1 Trillion in 2013





## AGENDA

- 1. Getting started with your ecommerce site
- 2. Uploading your site content quickly and easily
- 3. Implementing a site design that sparkles
- 4. Marketing your online business to the world
- 5. Expert Q&A to address your burning inquiries

# http://www.volusion.co.uk/free/bsu/free-trial/



### http://www.volusion.co.uk/free/bsu/free-trial/

Volusion

#### 0800.520.0301

#### Get started with your free trial Already have a free trial? Login No credit card required Free, 24x7 live support First Name: Brinder Personal ecommerce consultant Last Name: Bhamra — TRUSTED BY LEADING RETAILERS — Phone Number: 02031784103 NATIONAL GEOGRAPHIC • Country: United Kingdom Email Address: brinder bhamra@volusion.co.uk You'll use this to sign in. MADE IN USA Create Password: \*\*\*\*\*\*\