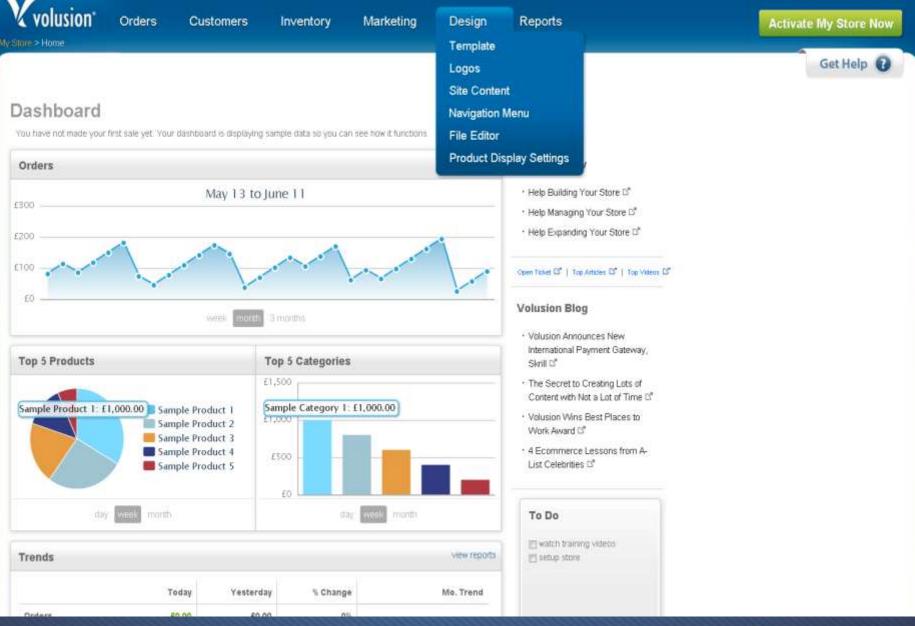

Quick Start

Uploading your site content quickly and easily

Ouick Start

Uploading your site content quickly and easily www.volusion.co.uk 0800.520.0301

Implementing a site design that sparkles - PT www.volusion.co.uk 0800.520.0301

Implementing a site design that sparkles – Custom Design www.volusion.co.uk 0800.520.0301