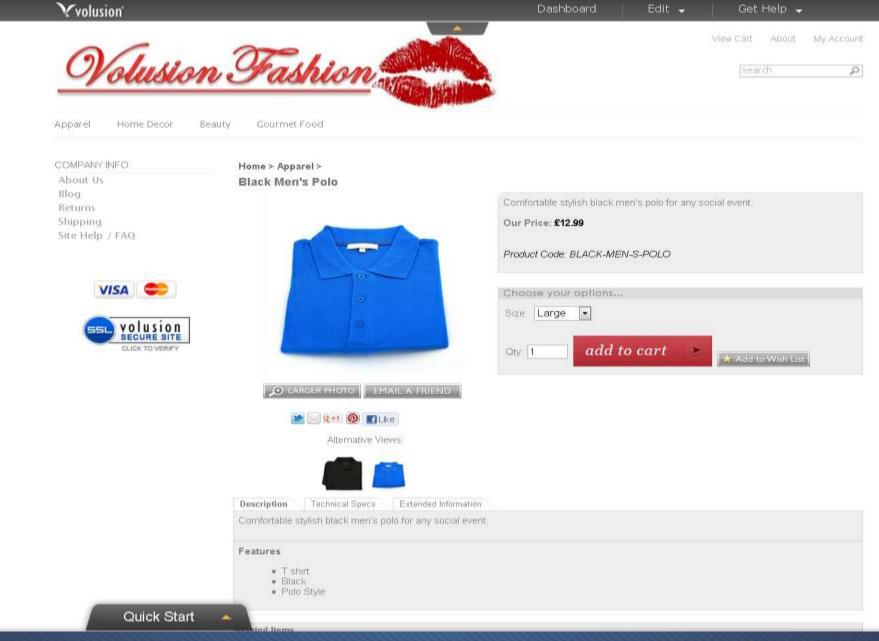

Quick Start

Uploading your site content quickly and easily

| Volusion              |                                                                           |                                          | Dashboard                         | Edit 🚽 🚽    | Get Help 🚽                      |  |
|-----------------------|---------------------------------------------------------------------------|------------------------------------------|-----------------------------------|-------------|---------------------------------|--|
| VISA CONSTRUCTION     | D LARGER PHOTO                                                            | EMAIL A FRIEND                           |                                   |             |                                 |  |
|                       |                                                                           |                                          |                                   |             |                                 |  |
|                       | Description<br>Comfortable stylish black men's polo for any social event. |                                          |                                   |             |                                 |  |
|                       | Related Items                                                             |                                          |                                   |             |                                 |  |
|                       | Peasant Blouse<br>Our Price: £38.00                                       | Peep Toa Heels<br>Our Price: £58.00      | Board Shorts<br>Our Price: £36.00 | Pate<br>Our | ent Dress Shoe<br>Price: £95.00 |  |
|                       | Snake Skin Purse<br>Our Price: £98.00                                     | Collegiate Cardigan<br>Our Price: £42.00 |                                   |             |                                 |  |
| Quick Start           |                                                                           | 7                                        |                                   |             |                                 |  |
| Select Design Person: | alise Add Product                                                         | Get Started                              |                                   |             | X                               |  |
|                       | Product Name                                                              |                                          | 12                                |             |                                 |  |
|                       | Description                                                               |                                          |                                   |             |                                 |  |
| B 11                  | Price                                                                     | Create Product                           |                                   |             |                                 |  |
| 📀 Add Image           |                                                                           |                                          |                                   |             |                                 |  |

Uploading your site content quickly and easily