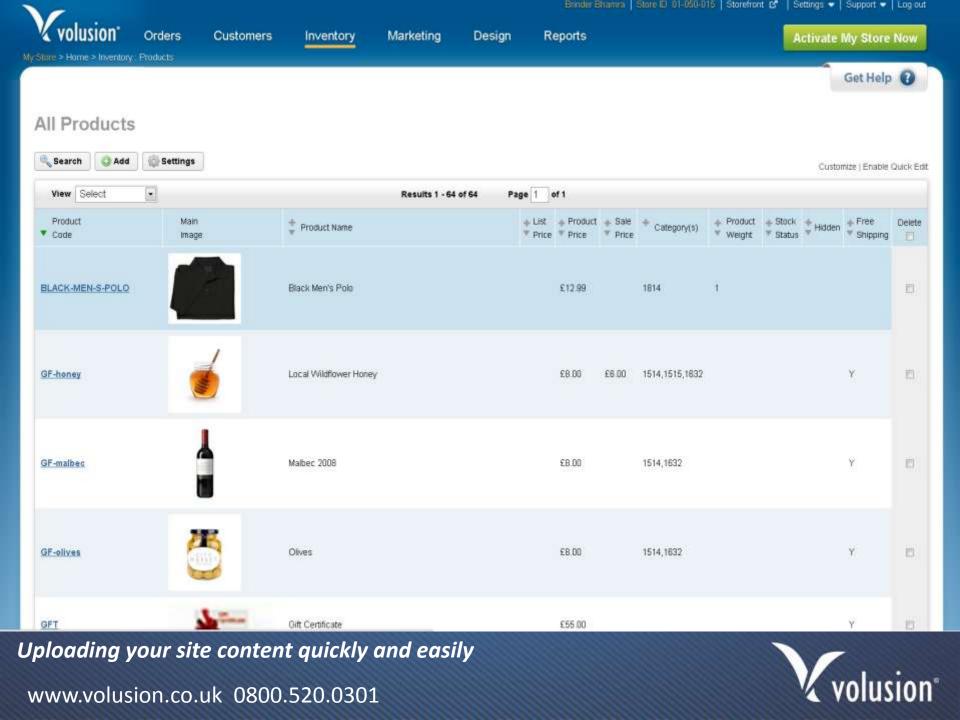

Quick Start

Uploading your site content quickly and easily

| Volusion              |                                                                           |                                          | Dashboard                         | Edit 🚽 🚽    | Get Help 🚽                      |  |
|-----------------------|---------------------------------------------------------------------------|------------------------------------------|-----------------------------------|-------------|---------------------------------|--|
| VISA CONSTRUCTION     | D LARGER PHOTO                                                            | EMAIL A FRIEND                           |                                   |             |                                 |  |
|                       |                                                                           |                                          |                                   |             |                                 |  |
|                       | Description<br>Comfortable stylish black men's polo for any social event. |                                          |                                   |             |                                 |  |
|                       | Related Items                                                             |                                          |                                   |             |                                 |  |
|                       | Peasant Blouse<br>Our Price: £38.00                                       | Peep Toa Heels<br>Our Price: £58.00      | Board Shorts<br>Our Price: £36.00 | Pate<br>Our | ent Dress Shoe<br>Price: £95.00 |  |
|                       | Snake Skin Purse<br>Our Price: £98.00                                     | Collegiate Cardigan<br>Our Price: £42.00 |                                   |             |                                 |  |
| Quick Start           |                                                                           | 7                                        |                                   |             |                                 |  |
| Select Design Person: | alise Add Product                                                         | Get Started                              |                                   |             | X                               |  |
|                       | Product Name                                                              |                                          | 12                                |             |                                 |  |
|                       | Description                                                               |                                          |                                   |             |                                 |  |
| B 11                  | Price                                                                     | Create Product                           |                                   |             |                                 |  |
| 📀 Add Image           |                                                                           |                                          |                                   |             |                                 |  |

Uploading your site content quickly and easily