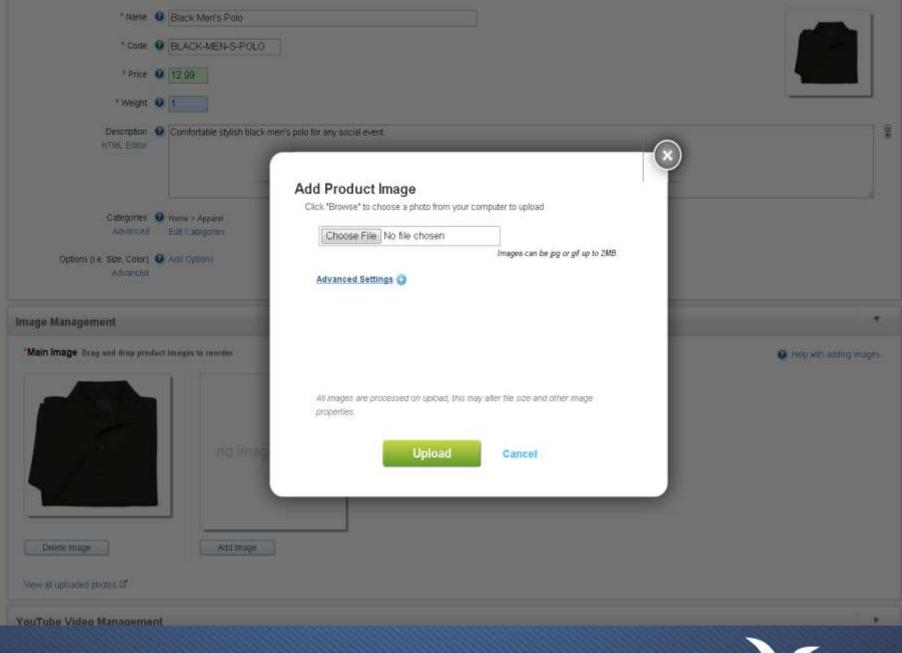

| Basic Product Info                                                                                                                                                                                                                                                                                                                                                                                                                                                                                                                                                                                                                                                                                                                                                                                                                                                                                                                                                                                                                                                                                                                                                                                                                                                                                                                                                                                                                                                                                                                                                                                                                                                                                                                                                                                                                                                                                                                                                                                                                                                                                                         | Select options for this product<br>Choose from pre-existing options | Modified: 6/11/2012 18 27 08 PM by Brinder Bhanna |
|----------------------------------------------------------------------------------------------------------------------------------------------------------------------------------------------------------------------------------------------------------------------------------------------------------------------------------------------------------------------------------------------------------------------------------------------------------------------------------------------------------------------------------------------------------------------------------------------------------------------------------------------------------------------------------------------------------------------------------------------------------------------------------------------------------------------------------------------------------------------------------------------------------------------------------------------------------------------------------------------------------------------------------------------------------------------------------------------------------------------------------------------------------------------------------------------------------------------------------------------------------------------------------------------------------------------------------------------------------------------------------------------------------------------------------------------------------------------------------------------------------------------------------------------------------------------------------------------------------------------------------------------------------------------------------------------------------------------------------------------------------------------------------------------------------------------------------------------------------------------------------------------------------------------------------------------------------------------------------------------------------------------------------------------------------------------------------------------------------------------------|---------------------------------------------------------------------|---------------------------------------------------|
| Name      Black Merris Polo     Cone     ELACK-MEN-S-POLC     Price     12.99     Veight     Description     Confortable stylish black     ITML Editor     Confortable stylish black     Categories     Categories     Categories     Options (i.e. Size, Color)     Add Options     Advanced     Edit     Categories     Advanced     Add Options     Advanced     Advanced     Add Options     Advanced     Adva | Add New Option Category                                             |                                                   |
| Image Management                                                                                                                                                                                                                                                                                                                                                                                                                                                                                                                                                                                                                                                                                                                                                                                                                                                                                                                                                                                                                                                                                                                                                                                                                                                                                                                                                                                                                                                                                                                                                                                                                                                                                                                                                                                                                                                                                                                                                                                                                                                                                                           |                                                                     |                                                   |
| YouTube Video Management                                                                                                                                                                                                                                                                                                                                                                                                                                                                                                                                                                                                                                                                                                                                                                                                                                                                                                                                                                                                                                                                                                                                                                                                                                                                                                                                                                                                                                                                                                                                                                                                                                                                                                                                                                                                                                                                                                                                                                                                                                                                                                   |                                                                     |                                                   |
| Advanced Settings Optional product uptices for advanced users                                                                                                                                                                                                                                                                                                                                                                                                                                                                                                                                                                                                                                                                                                                                                                                                                                                                                                                                                                                                                                                                                                                                                                                                                                                                                                                                                                                                                                                                                                                                                                                                                                                                                                                                                                                                                                                                                                                                                                                                                                                              |                                                                     | •                                                 |

| Search Add X Delete Share R                                                                                                                            | Select options for this product  | View Live Page D                                |
|--------------------------------------------------------------------------------------------------------------------------------------------------------|----------------------------------|-------------------------------------------------|
| Basic Product Info                                                                                                                                     | Choose from pre-existing options | Monthert 6/11/2012 10 27:00 PM by Ennore Bharma |
| <ul> <li>Name          <ul> <li>Black Men's Polo</li> <li>Code                  <ul> <li>BLACK-MEN-S-POLO</li> <li>Price</li></ul></li></ul></li></ul> | Size Cancel                      |                                                 |
| Image Management                                                                                                                                       |                                  |                                                 |
| YouTube Video Management                                                                                                                               |                                  |                                                 |
| Advanced Settings Optional product options for advanced user                                                                                           | ,                                |                                                 |

Apply

Cancel

Description 0 Comfortable stylish bis

Categories • Home > Apparel Advanced Edit Categories

Options (i.e. Size, Calor) 1 Add Options

Advanced Settings Optional product options for advanced users

Image Management

YouTube Video Management

| * Code                                         | BLACK-MEN-S-POLO                                                    |                         |
|------------------------------------------------|---------------------------------------------------------------------|-------------------------|
| * Price                                        | 0 12.99                                                             |                         |
| * Weigh                                        | t 😡 1                                                               |                         |
| Description<br>HTML Edito                      | Comfortable stylish black men's polo for any social event.          |                         |
| Categorie:<br>Advance                          | s 🕡 Home > Apparel<br>d Edit Categories                             |                         |
| Options (i.e. Size, Color<br>Advance           | r) 🧕 Size: Large, Medium, Small, X Large                            |                         |
| - Constitue                                    | Enable Options Inventory Control                                    |                         |
|                                                | Helpful Links: Edit options currently applied to "BLACK-MEN-S-POLO" |                         |
|                                                |                                                                     |                         |
|                                                |                                                                     |                         |
| age Management                                 |                                                                     | •                       |
| nage Management<br>Main Image Drag and drop pr | oduct images to reorder                                             | Help with adding images |
|                                                | oduct images to reorder                                             |                         |
|                                                |                                                                     |                         |