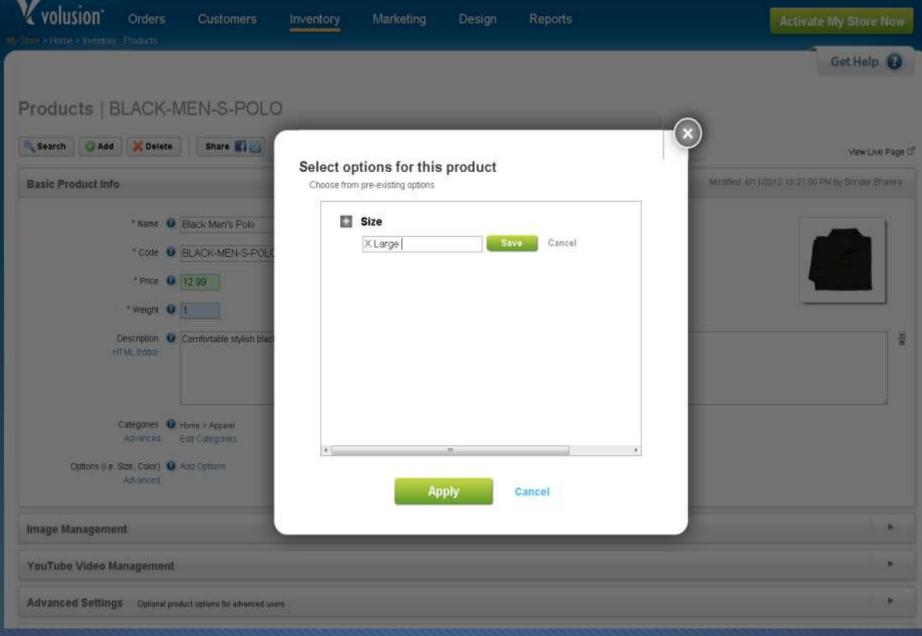

Apply

Cancel

Description 0 Comfortable stylish bis

Categories • Home > Apparel Advanced Edit Categories

Options (i.e. Size, Calor) 1 Add Options

Advanced Settings Optional product options for advanced users