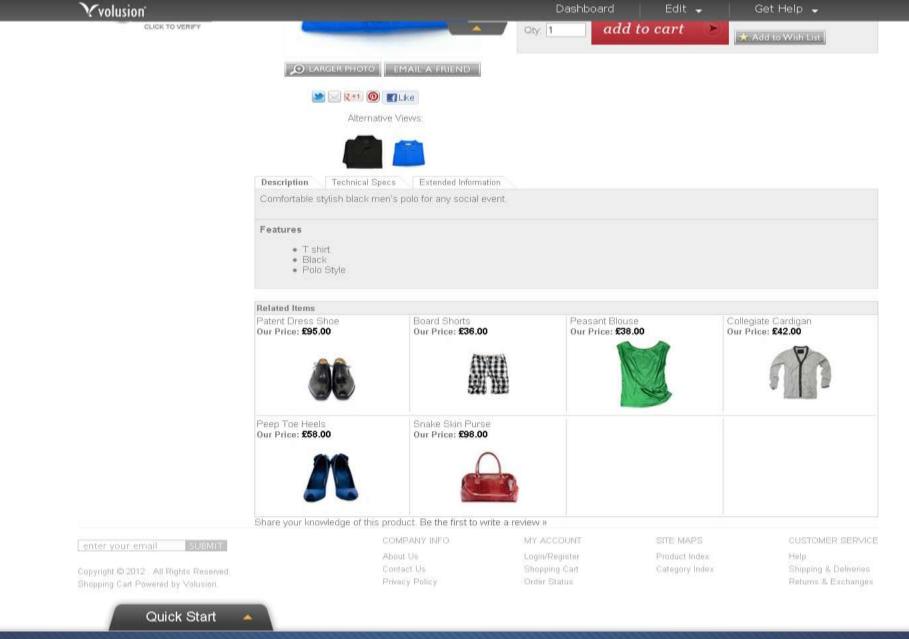

Quick Start

Uploading your site content quickly and easily

| Volusion              |                                                                           |                                          | Dashboard                         | Edit 🚽 🚽    | Get Help 🚽                      |  |
|-----------------------|---------------------------------------------------------------------------|------------------------------------------|-----------------------------------|-------------|---------------------------------|--|
| VISA CONSTRUCTION     | D LARGER PHOTO                                                            | EMAIL A FRIEND                           |                                   |             |                                 |  |
|                       |                                                                           |                                          |                                   |             |                                 |  |
|                       | Description<br>Comfortable stylish black men's polo for any social event. |                                          |                                   |             |                                 |  |
|                       | Related Items                                                             |                                          |                                   |             |                                 |  |
|                       | Peasant Blouse<br>Our Price: £38.00                                       | Peep Toa Heels<br>Our Price: £58.00      | Board Shorts<br>Our Price: £36.00 | Pate<br>Our | ent Dress Shoe<br>Price: £95.00 |  |
|                       | Snake Skin Purse<br>Our Price: £98.00                                     | Collegiate Cardigan<br>Our Price: £42.00 |                                   |             |                                 |  |
| Quick Start           |                                                                           | 7                                        |                                   |             |                                 |  |
| Select Design Person: | alise Add Product                                                         | Get Started                              |                                   |             | X                               |  |
|                       | Product Name                                                              |                                          | 12                                |             |                                 |  |
|                       | Description                                                               |                                          |                                   |             |                                 |  |
| B 11                  | Price                                                                     | Create Product                           |                                   |             |                                 |  |
| 📀 Add Image           |                                                                           |                                          |                                   |             |                                 |  |

Uploading your site content quickly and easily