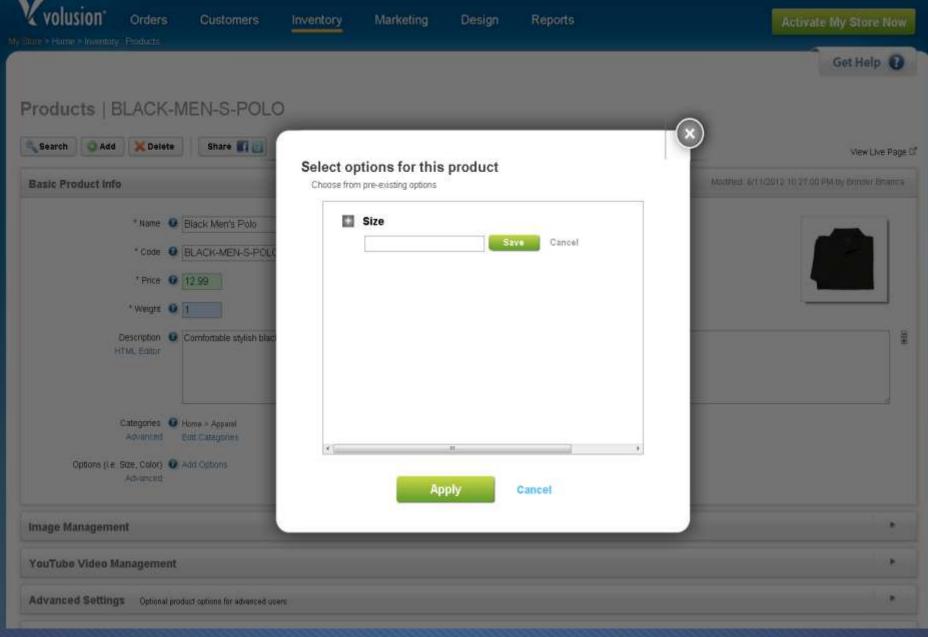

| Search Add X Delete Share R                                                                                                                            | Select options for this product  | View Live Page D                                |
|--------------------------------------------------------------------------------------------------------------------------------------------------------|----------------------------------|-------------------------------------------------|
| Basic Product Info                                                                                                                                     | Choose from pre-existing options | Monthert 6/11/2012 10 27:00 PM by Ennore Bharma |
| <ul> <li>Name          <ul> <li>Black Men's Polo</li> <li>Code                  <ul> <li>BLACK-MEN-S-POLO</li> <li>Price</li></ul></li></ul></li></ul> | Size Cancel                      |                                                 |
| Image Management                                                                                                                                       |                                  |                                                 |
| YouTube Video Management                                                                                                                               |                                  |                                                 |
| Advanced Settings Optional product options for advanced user                                                                                           | ,                                |                                                 |