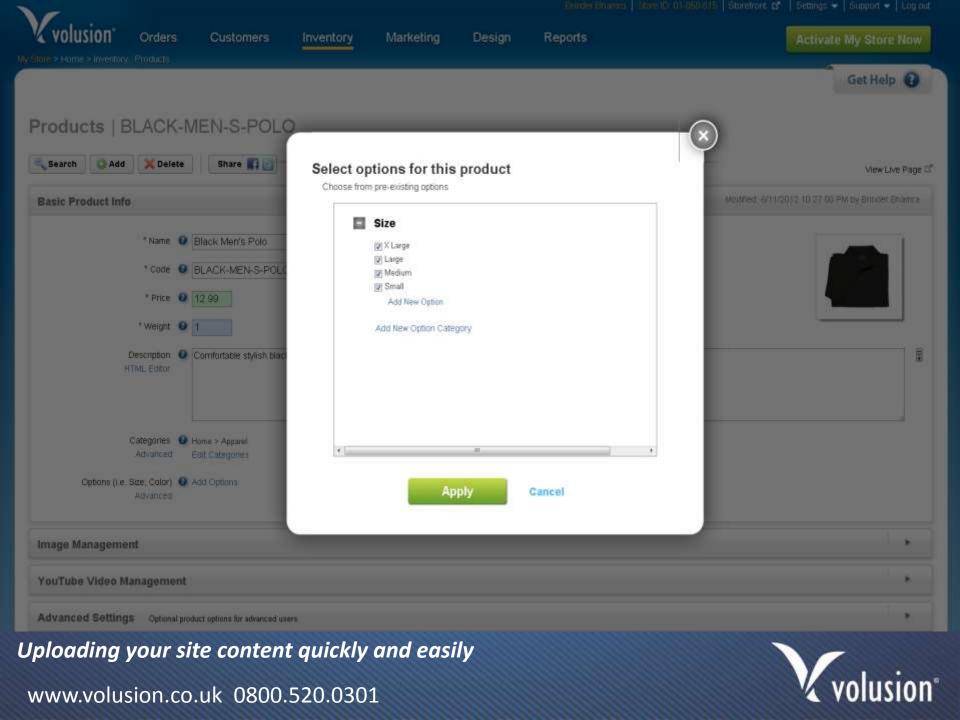

Image Management

YouTube Video Management

| * Code                                         | BLACK-MEN-S-POLO                                                    |                         |
|------------------------------------------------|---------------------------------------------------------------------|-------------------------|
| * Price                                        | 0 12.99                                                             |                         |
| * Weigh                                        | t 😡 1                                                               |                         |
| Description<br>HTML Edito                      | Comfortable stylish black men's polo for any social event.          |                         |
| Categorie:<br>Advance                          | s 🕡 Home > Apparel<br>d Edit Categories                             |                         |
| Options (i.e. Size, Color<br>Advance           | r) 🧕 Size: Large, Medium, Small, X Large                            |                         |
| - Constitue                                    | Enable Options Inventory Control                                    |                         |
|                                                | Helpful Links: Edit options currently applied to "BLACK-MEN-S-POLO" |                         |
|                                                |                                                                     |                         |
|                                                |                                                                     |                         |
| age Management                                 |                                                                     | •                       |
| nage Management<br>Main Image Drag and drop pr | oduct images to reorder                                             | Help with adding images |
|                                                | oduct images to reorder                                             |                         |
|                                                |                                                                     |                         |