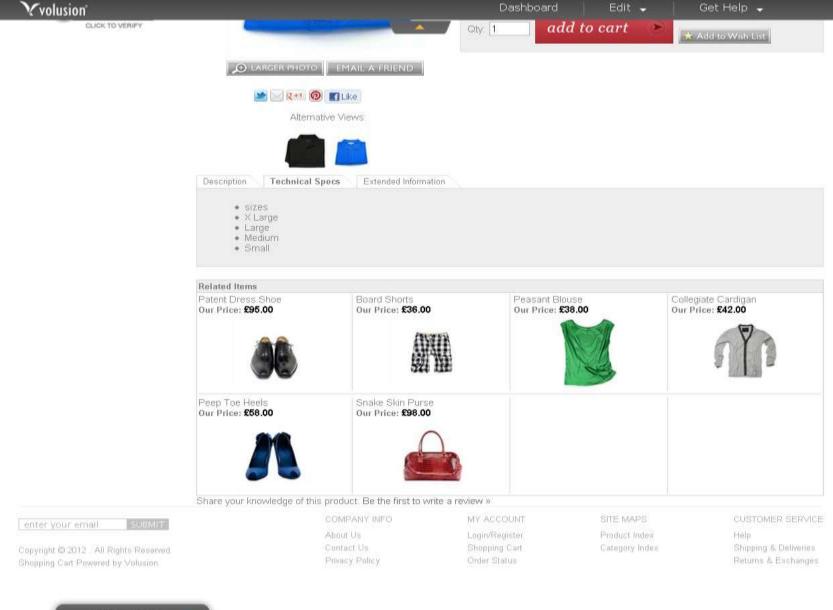

Uploading your site content quickly and easily

Getting started with your ecommerce site

| Options (i.e. Size, Color) 🥹 Size: Large, Medium, Small, X Large    |                           |
|---------------------------------------------------------------------|---------------------------|
| Advanced Edit Options                                               |                           |
| Enable Options Inventory Control                                    |                           |
| Helpful Links: Edit options currently applied to "BLACK-MEN-B-POLO" |                           |
| Image Management                                                    | *                         |
| "Main Image Drag and drop product images to reorder                 | O Help with adding images |
| Delete linage       Delete linage                                   |                           |
| YouTube Video Management                                            |                           |
| Advanced Settings Optional product options for advanced users       |                           |
| Inventory Control Grid for "BLACK-MEN-S-POLO"                       |                           |
| Vendor Rules for "BLACK-MEN-S-POLO"                                 | ,                         |
| Option Color Swatch Images for "BLACK-MEN-S-POLO"                   |                           |