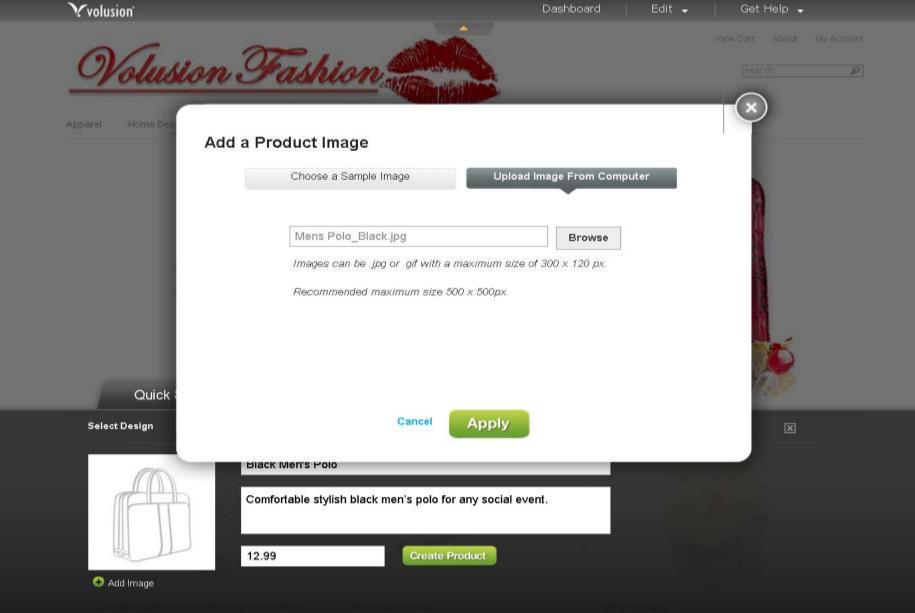

Quick Start

Uploading your site content quickly and easily

| Volusion              |                                                                           |                                          | Dashboard                         | Edit 🚽 🚽    | Get Help 🚽                      |  |
|-----------------------|---------------------------------------------------------------------------|------------------------------------------|-----------------------------------|-------------|---------------------------------|--|
| VISA CONSTRUCTION     | D LARGER PHOTO                                                            | EMAIL A FRIEND                           |                                   |             |                                 |  |
|                       |                                                                           |                                          |                                   |             |                                 |  |
|                       | Description<br>Comfortable stylish black men's polo for any social event. |                                          |                                   |             |                                 |  |
|                       | Related Items                                                             |                                          |                                   |             |                                 |  |
|                       | Peasant Blouse<br>Our Price: £38.00                                       | Peep Toa Heels<br>Our Price: £58.00      | Board Shorts<br>Our Price: £36.00 | Pate<br>Our | ent Dress Shoe<br>Price: £95.00 |  |
|                       | Snake Skin Purse<br>Our Price: £98.00                                     | Collegiate Cardigan<br>Our Price: £42.00 |                                   |             |                                 |  |
| Quick Start           |                                                                           | 7                                        |                                   |             |                                 |  |
| Select Design Person: | alise Add Product                                                         | Get Started                              |                                   |             | X                               |  |
|                       | Product Name                                                              |                                          | 12                                |             |                                 |  |
|                       | Description                                                               |                                          |                                   |             |                                 |  |
| B 11                  | Price                                                                     | Create Product                           |                                   |             |                                 |  |
| 📀 Add Image           |                                                                           |                                          |                                   |             |                                 |  |