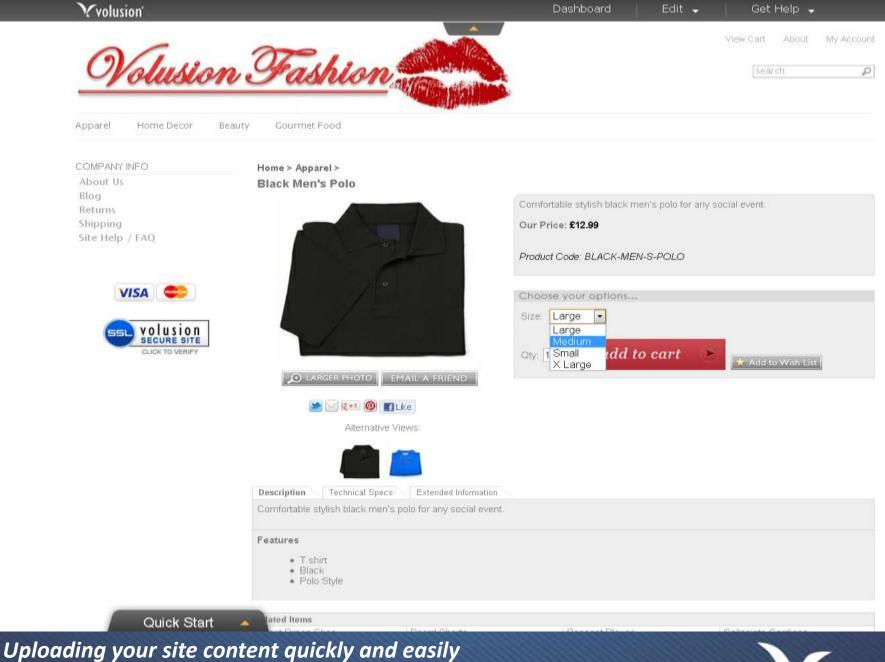

up>®</sup> Peatures              T shirt          HTML Extor              Strees          HTML Extor              Strees          HTML Extor              Strees          HTML Extor              Medum          Small           Ext C <sup>®</sup> Extended Information               Men's Polo Black is a new expression of the Polo Ideadyle. This Black Polo Black is for the urban professional male of our time. Polo Black is seever          HTML Extor              Men's Polo Black is a new expression of the Polo Ideadyle. This Black Polo Black is for the urban professional male of our time. Polo Black is seever          HTML Extor              Men's Polo Black imen's polo for any social evert.          Above Prixing              Comfortable stylish black men's polo for any social evert. |





















Quick Start

Uploading your site content quickly and easily





Ouick Start

Uploading your site content quickly and easily www.volusion.co.uk 0800.520.0301





Implementing a site design that sparkles - PT www.volusion.co.uk 0800.520.0301





Implementing a site design that sparkles – Custom Design www.volusion.co.uk 0800.520.0301





# volusion®

## Thanks for watching

**Free Trial** 

http://www.volusion.co.uk/free/bsu/free-trial/

Sonu Sayeed: <u>sonu\_sayeed@volusion.co.uk</u> Brinder Bhamra: <u>brinder\_bhamra@volusion.co.uk</u>