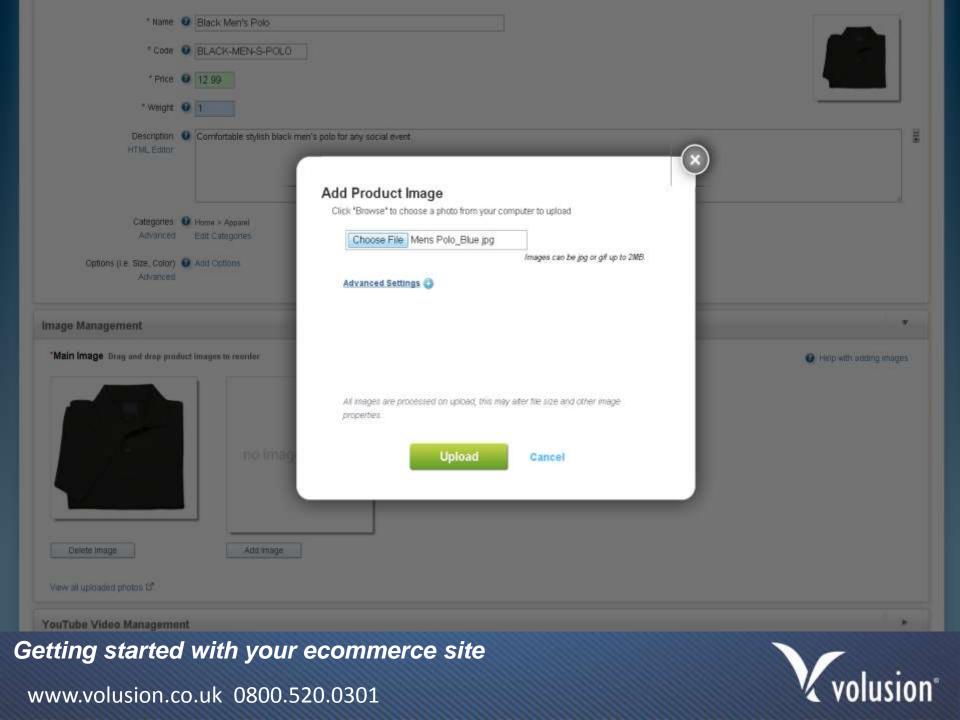

| <ul> <li>Favorite</li> <li>Desktop</li> <li>Downloads</li> <li>Recert Places</li> <li>Utranes</li> <li>Documents</li> <li>Music</li> <li>Pictures</li> <li>Videos</li> <li>Homegroup</li> <li>Computer</li> <li>Computer</li> <li>Network</li> </ul> | Men:   Loffer: Brown   Amer Polo Black Men: Polo Black |
|------------------------------------------------------------------------------------------------------------------------------------------------------------------------------------------------------------------------------------------------------|--------------------------------------------------------------------------------------------------------------------------------------------------------------------------------------------------------------------------------------------------------------------------------------------------------------------------------------------------------------------------------------------------------------------------------------------------------------------------------------------------------------------------------------------------------------------------------------------------------------------------------------------------------------------------------------------------------------------------------------------------------------------------------------------------------------------------------------------------------------------------------------------------------------------------------------------------------------------------------------------------------------------------------------------------------------------------------------------------------------------------------------------------------------------------------------------------------------------------------------------------------------------------------------------------------------------------------------------------------------------------------------------------------------------------------------------------------|
|                                                                                                                                                                                                                                                      |                                                                                                                                                                                                                                                                                                                                                                                                                                                                                                                                                                                                                                                                                                                                                                                                                                                                                                                                                                                                                                                                                                                                                                                                                                                                                                                                                                                                                                                        |
| File nørne: Mens Polo_Bkae                                                                                                                                                                                                                           | Al Files      Open Cancel                                                                                                                                                                                                                                                                                                                                                                                                                                                                                                                                                                                                                                                                                                                                                                                                                                                                                                                                                                                                                                                                                                                                                                                                                                                                                                                                                                                                                              |
| ew all upphaded photos G                                                                                                                                                                                                                             |                                                                                                                                                                                                                                                                                                                                                                                                                                                                                                                                                                                                                                                                                                                                                                                                                                                                                                                                                                                                                                                                                                                                                                                                                                                                                                                                                                                                                                                        |