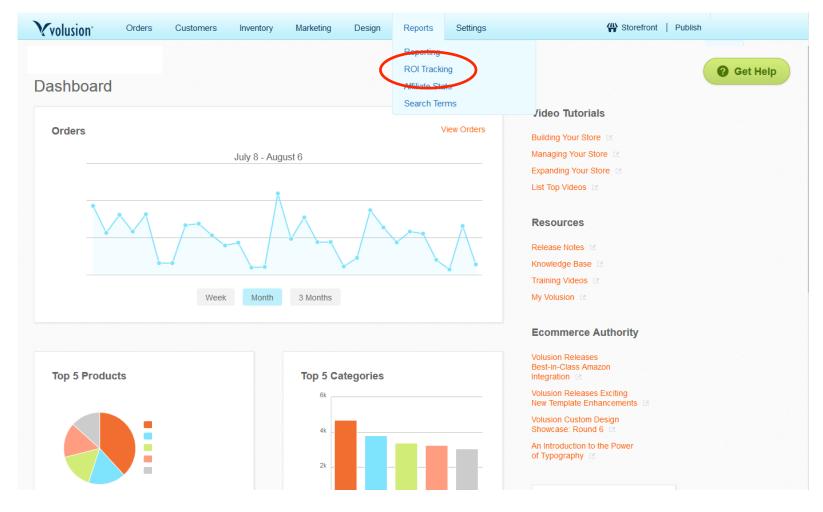

# What are you Researching?

- Tracking
- How is it created, why is it used?
  - Google Analytics
  - ROI tracking in Volusion
  - Marketing > ROI Tracking
  - www.url.com/?click=###
  - http://www.url.com/ProductDetails.asp?
     ProductCode=Code&Click=123