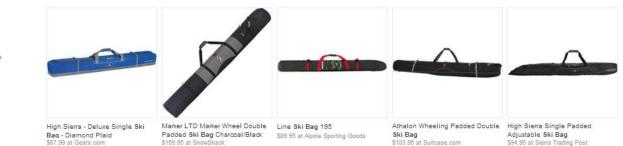

#### Any category

Ski Baos Ski & Snowboard Goggles Snowboard Bags Boating Backpacks More

Over \$100

Any brand K2

Volk Atomic High Sierra Dakine More

Shoebuy.com Wayfair More

Athalon Platinum Molded Wheeling Double Ski Bag 165cm \$178 from 10+ stores

\$21 from 2 stores

Fischer XL Ski Bag w/ wheels

\$149.95 at Boulder Nordic Sport

\$90.99 at Kohl's

K2 Deluxe Double Ski Bag Green 180-200cm \$49 from 3 stores

High Sierra Single Fully Padded Adjustable Ski Bag \$95 from 5+ stores

Dakine Campus 33L Pack - S13: Dakine Ski Bag \$38.50 at o2 Gear Shop

Athalon Wheeling Double Ski Bag \$170.00 at St Bernard Sports

Oakley O Ski Box Wheeled Ski

Bag 2013

#### Any store Kohl's Sports Authority eBags

Bag, Black/black

\$34.99 at Sports Authority

HIGH SIERRA S4115 Double Ski

\$87.99 at Gearx.com

\$103.95 at Suitcase.com

\$94.95 at Sierra Trading Post

Sort by: Default - III III