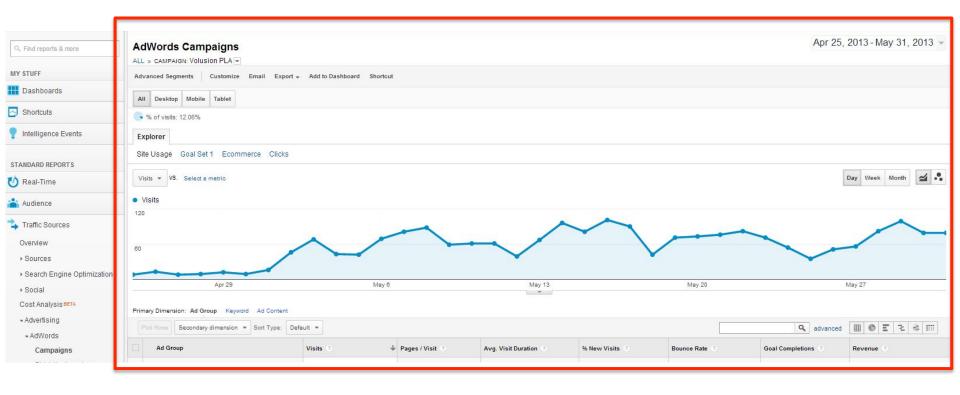

# Product Listing Ads - AdWords

### Google AdWords

| Home       | Campaigns             | Орро | ortunities              |                       | Tools and Analysis 🔻                 | Billing                | My acc                 | ount 🗝        |           |            |                   |         |       |             |            |                    |                         |                               |                             |                             | Help          |
|------------|-----------------------|------|-------------------------|-----------------------|--------------------------------------|------------------------|------------------------|---------------|-----------|------------|-------------------|---------|-------|-------------|------------|--------------------|-------------------------|-------------------------------|-----------------------------|-----------------------------|---------------|
| Search     |                       |      | All or                  | nline (               | campaigns                            |                        |                        |               |           |            |                   |         |       |             |            |                    |                         | Last 30                       | days<br>2, 2013 - Jul 2     | 21 2013                     | •             |
| All online | e campaigns<br>n PLAs | ~    | <ul> <li>Car</li> </ul> | mpaign                | ns eligible to use Convers           | sion Optimizer         | (1) View               |               |           |            |                   |         |       |             |            |                    |                         |                               | , 2010 00.2                 |                             |               |
|            |                       |      | Cam                     | npaigns               | Ad groups Settin                     | ngs Ads                | Keywords               | Ad extensions | Auto targ | gets Dimer | nsions            |         |       |             |            |                    |                         |                               |                             |                             |               |
|            |                       |      | All bu                  | it deleted            | d campaigns 👻 Segme                  | ent 👻 Filter 🗸         | ✓ Columns ·            | • <u>•</u>    |           |            | Search            |         |       |             |            |                    |                         |                               |                             |                             |               |
|            |                       |      | Cliv                    | icks 🔻                | VS Cost 👻                            |                        |                        |               |           |            |                   |         |       |             |            |                    |                         |                               |                             | View Ch                     | nange History |
|            |                       |      |                         | 500 —<br>300 <b>*</b> |                                      |                        |                        |               |           |            |                   | -       | • •   | ~           | -          |                    |                         |                               |                             |                             |               |
|            |                       |      | _                       | 100<br>Jun 22, 2      |                                      | Details • A            | Automate 👻             |               |           |            |                   |         |       |             | Jul 21, 20 | <b>40.00</b><br>13 |                         |                               |                             |                             |               |
|            |                       |      |                         |                       | Campaign                             | Campaign<br>type ?     | Campaign<br>subtype    | Budget ?      | Status ?  | Enhanced ? | <b>↓</b> Clicks ? | Impr. ? | CTR ? | Avg.<br>CPC | Cost ?     | Avg.<br>Pos.       | Conv. (1-<br>per-click) | Cost / conv.<br>(1-per-click) | Conv. rate<br>(1-per-click) | View-<br>through<br>conv. ? | Labels ?      |
|            |                       |      |                         | •                     |                                      | Search<br>Network only | Product<br>Listing Ads | \$65.00/day 🗹 | Eligible  | Enhanced   | 7,057             | 253,840 | 2.78% | \$0.26      | \$1,818.86 | 0.0                | 118                     | \$15.41                       | 1.67%                       | 0                           | -             |
|            |                       |      |                         |                       | Total - all but deleted<br>campaigns |                        |                        |               |           |            | 7,057             | 253,840 | 2.78% | \$0.26      | \$1,818.86 | 0.0                | 118                     | \$15.41                       | 1.67%                       | 0                           |               |
|            |                       |      |                         |                       | Total - Search ?                     |                        |                        |               |           |            | 7,057             | 253,840 | 2.78% | \$0.26      | \$1,818.86 | 0.0                | 118                     | \$15.41                       | 1.67%                       | 0                           |               |
|            |                       |      |                         |                       | Total - Display<br>Network ?         |                        |                        |               |           |            | 0                 | 0       | 0.00% | \$0.00      | \$0.00     | 0.0                | 0                       | \$0.00                        | 0.00%                       | 0                           |               |
|            |                       |      |                         |                       | Total - all campaigns                |                        |                        | \$65.00/day   |           |            | 7,057             | 253,840 | 2.78% | \$0.26      | \$1,818.86 | 0.0                | 118                     | \$15.41                       | 1.67%                       | 0                           |               |
|            |                       |      |                         |                       |                                      |                        |                        |               |           |            |                   |         |       |             |            |                    |                         |                               | Show                        | rows: 30 🔻                  | 1 - 1 of 1    |