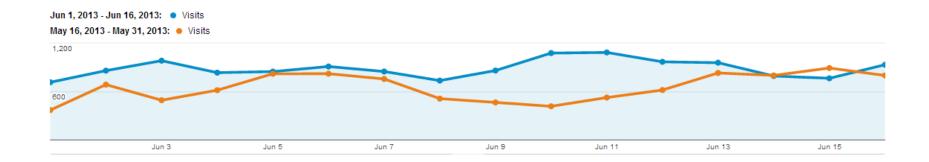

# **Testing Reminders**

- Monitor performance of the campaign
- Monitor Feed, Google Merchant Center, and AdWords account for any errors
- Fix any issues ASAP
- Upload fresh feeds daily
- Run your test for an appropriate amount of time

RESEARCH background information

> CONSTRUCT a hypothesis

TEST your hypothesis (experiment)

ANALYZE the data & draw conclusions

Analyze the Data and Retest the Hypothesis as Necessary

- What data? How you analyze it? And where?
  - Google Analytics
  - Volusion ROI Tracking