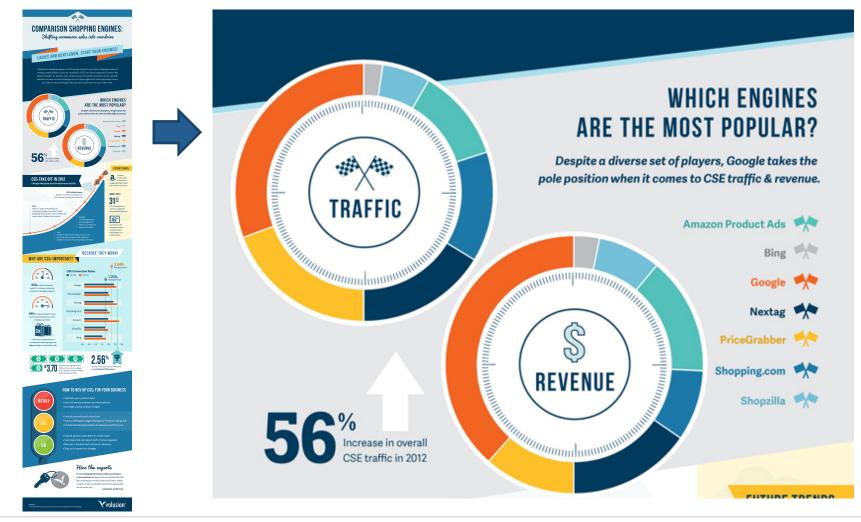

### Asking the Right Questions: How to Use the Scientific Method to Succeed With Shopping Feeds



Sean O'Connor Channel Marketing Specialist



Mia Wenske Channel Marketing Specialist

# What are Shopping Feeds?

- Also referred to as Comparison Shopping Engines
- NOT Keyword-Based
- Show based on Product Information
- Most Shopping Engines are paid and you select bids



Must have correct product data



### Who are the Players?

amazon Product Ads

Shopping.com

**Shopzilla** 

the**find** 

Kick Nextag® Google

bing



# Which Engines are Popular?





# **Google Product Listing Ads**

| Google | beach towel                                                                                                                                                                                                                                                                                                                                                                                                                                                            | Q                                                                                                                                                                     |                                                                   |
|--------|------------------------------------------------