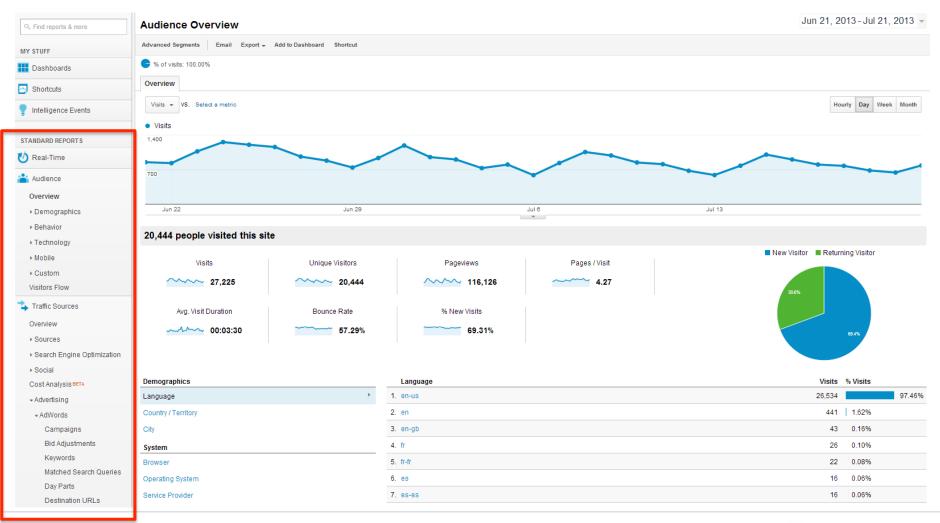

# What are you Researching?

- Tracking
- How is it created, why is it used?
  - Google Analytics
  - ROI tracking in Volusion
  - Marketing > ROI Tracking
  - www.url.com/?click=###
  - http://www.url.com/ProductDetails.asp?
     ProductCode=Code&Click=123