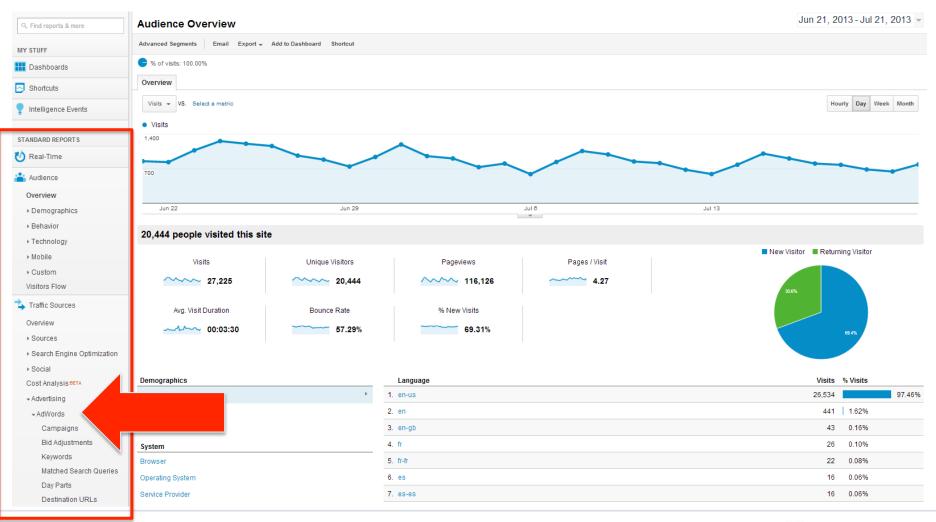

# What are you Researching?

- Tracking
- How is it created, why is it used?
  - Google Analytics
  - ROI tracking in Volusion
  - Marketing > ROI Tracking
  - www.url.com/?click=###
  - http://www.url.com/ProductDetails.asp?
     ProductCode=Code&Click=123