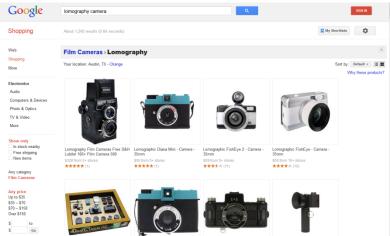

# **Google Product Listing Ads**

| Google | beach towel                                                                                                                                                                                                                                                                                                                                                                                                                                                            | Q                                                                                                                                                                     |                                                                   |
|--------|------------------------------------------------------------------------------------------------------------------------------------------------------------------------------------------------------------------------------------------------------------------------------------------------------------------------------------------------------------------------------------------------------------------------------------------------------------------------|-----------------------------------------------------------------------------------------------------------------------------------------------------------------------|-------------------------------------------------------------------|
|        | Web Images Maps Shopping More - Search tools                                                                                                                                                                                                                                                                                                                                                                                                                           |                                                                                                                                                                       |                                                                   |
|        | About 17,700,000 results (0.27 seconds)                                                                                                                                                                                                                                                                                                                                                                                                                                |                                                                                                                                                                       |                                                                   |
|        | Ads related to beach towel ③<br><u>Unique Beach Towels - threadless.com</u><br>www.threadless.com/beach-towels *<br>Grab An Original Threadless Beach Towel Before You Hit The Water!<br>Shop Girly - Shop Guys - Threadless Kids - Clearance Tees<br><u>Lands' End® Beach Towel - Beach Towels for Adults and Kids</u><br>www.landsend.com/BeachTowels *<br>Shop Many Colors, Styles & Sizes!<br>Beach Totes - Kids' Swimwear - Men's Swimwear - New Arrivals In Swim | Towels, Rayu         Towel         Beach Towel           \$19.99         \$20.00         \$26.00                                                                      | Sponsored ()<br>Tribal Splash<br>Beach Towel<br>\$19.00<br>PBteen |
|        | Designer Beach Towels - Bold, Bright & Graphic Beach Towels<br>www.onekingslane.com/Beach_Towels *<br>***** 411 reviews for onekingslane.com<br>Totally Chic For The Beach-Only \$29<br>One Kings Lane has 468 followers on Google+<br>Amazon.com: Beach Towels: Home & Kitchen<br>www.amazon.com > Home & Kitchen > Bath > Towels *<br>Results 1 - 24 of 4714 - Online shopping for Beach Towels: Home & Kitchen at<br>Amazon.com.                                    | Citrus Beach Marble Swirl Midweight Be                                                                                                                                | Design Beach<br>Towel Cotton<br>\$23.95<br>LogoSportsw            |
|        | beach towels, bath, home : Target<br>www.target.com/c/beach-towels-bath-home/-/N-5xtv6 ▼<br>40+ items - Shop for beach towels at Target. Find beach towels.<br>Stripe Beach Towel Set of 2 - Blue/Green guick info Stripe Beach Towel Set                                                                                                                                                                                                                              | Shop by price<br>Up to \$15 \$15 - \$25 \$25 - \$40 Over \$40                                                                                                         |                                                                   |
|        | Stripe Beach Towel Set of 2 - Oral/Yellow quick into Stripe Beach Towel Set<br>Stripe Beach Towel Set of 2 - Coral/Yellow quick info Stripe Beach Towel Set<br>Beach Towels. Bath Towels. Bathroom. Bed & Bath   Kohl's<br>www.kohls.com//beach-towels-bath-towels-bathroom-bed-and-bath.jsp *<br>Shop the Kohl's Bed & Bath Bathroom Bath Towels Beach Towels collection today!<br>Expect great things when you save at Kohls.com.                                    | Ads<br>Beach Towel at Zappos®<br>www.zappos.com/Towels ▼<br>★★★★★ 21,998 seller reviews<br>Great Selection of Beach Towel.<br>Free Shipping and Free Returns!         |                                                                   |
|        | Beach Towels - Macy's<br>www1.macys.com/shop/bed-bath/beach-towels?id=51717 -<br>Shop Beach Towels at Macy's. Buy Beach Towels at Macys.com and Get Free<br>Shipping with \$99 Purchase.                                                                                                                                                                                                                                                                               | Beach Towels at JCPenney<br>www.jcpenney.com/BeachTowels ▼<br>Shop Selection of Beach Towels.<br>Free Shipping on Orders Over \$75.<br>♀ Austin, TX<br>(512) 327-6300 |                                                                   |
|        | Beach Towels, Towels, Bath - Bed Bath & Beyond<br>www.bedbathandbeyond.com > Bath > Towels ▼<br>Shop for Beach Towels,Towels,Bath at Bed Bath & Beyond. Brands include<br>Microdry,The New Yorker.                                                                                                                                                                                                                                                                     | Towels for the Beach<br>www.beachstore.com/Beach-Towels *<br>Find a Towel & Relax on the Beach.                                                                       |                                                                   |

# **Google Shopping Search Results**

| Shopping                                                                                                                  | About 156,000 results  | s (0.45 seconds)                                                                                                                                                                                                         | My Shortlists                                                                                         |
|---------------------------------------------------------------------------------------------------------------------------|------------------------|--------------------------------------------------------------------------------------------------------------------------------------------------------------------------------------------------------------------------|-------------------------------------------------------------------------------------------------------|
| Web                                                                                                                       | Your location: Austin, | TX - Change                                                                                                                                                                                                              | Sort by: Default - 📰 📰                                                                                |
| Shopping<br>More                                                                                                          |                        | L.L.Bean Seaside <b>Beach Towel</b> Sea Turtle<br>This bright, generously sized <b>towel</b> is essential for summer fun at the <b>beach</b> or in the backyard. Made of thick, thirsty cotton that                      | Why these products?<br>\$29.50<br>Free shipping                                                       |
| Show only<br>In stock nearby<br>Free shipping<br>New items                                                                | Rai                    | dries quickly<br>■ Add to Shortlist                                                                                                                                                                                      | LLBean<br><u>9 reviews</u>                                                                            |
| Any category<br>Beach Towels<br>Bath Towels &<br>Washcloths<br>Kitchen Towels<br>Towel Racks & Holders<br>Coolers<br>More |                        | Vertical Rugby Stripe Beach Towel - Lands' End<br>This perennial favorite has a fresh assortment of colors and shorter loops to resist snagging. What makes our Rugby Towel so<br>popular? First, it<br>Add to Shortlist | \$29.00<br>\$40.05 with est. tax & shipping<br>Lands' End<br><u>6 reviews</u>                         |
| Any price<br>Up to \$15<br>\$15 - \$25<br>\$25 - \$40<br>Over \$40                                                        |                        | Lacoste Towels, Rayures Beach Towel<br>Bright white A spectrum of vibrant stripes is framed by rich navy stripes in this preppy Rayures beach towel from Lacoste.<br>Add to Shortlist                                    | \$19.99<br>▶ 1 special offer<br>\$31.59 with est. tax & shipping<br>Macy's<br>★★★★★ <u>47 reviews</u> |
| \$ to<br>\$ Go<br>Any store<br>Bed Bath & Beyond<br>Target                                                                |                        | Medallion 40 x 72 Beach Towel<br>Bath Towels - Beach towel's classic medallion design pops in bright orange. Plus, the velour body towel with two-ply<br>construction provides a great<br>Add to Shortlist               | \$14.99<br>\$22.22 with est. tax & shipping<br>Bed Bath & Beyond<br><u>10 reviews</u>                 |
| Macy's<br>L.L.Bean<br>Zappos.com<br>More                                                                                  |                        | Nine Space For J.Crew Beach Towel<br>Nine Space creates some of the most lush, luxurious textiles we've ever found; we couldn't resist adding them to our collection.<br>Crafted by                                      | <b>\$76.00</b><br>J.Crew<br>***** <u>17.037 reviews</u>                                               |