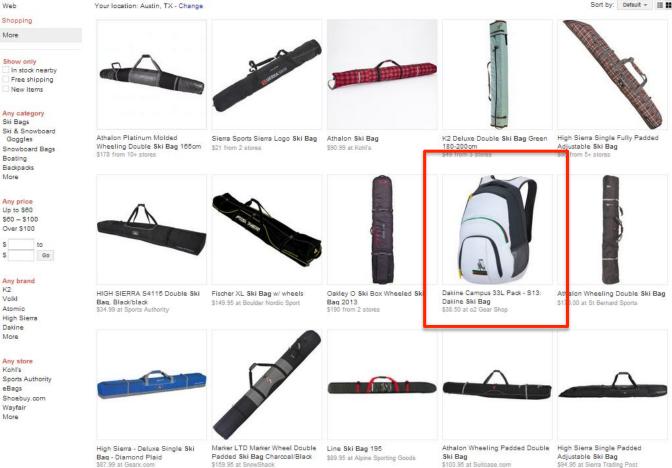

### **Product Categorization**

#### Shopping

Page 2 of about 94,200 results (0.40 seconds)

Your location: Austin, TX - Change

#### Web

### Shopping

More

Show only In stock nearby Free shipping New items

#### Any category

Ski Baos Ski & Snowboard Goggles Snowboard Bags Boating Backpacks More

Over \$100

Any brand K2

Volk Atomic High Sierra Dakine More

Shoebuy.com Wayfair More

Athalon Platinum Molded Wheeling Double Ski Bag 165cm \$178 from 10+ stores

\$21 from 2 stores

Fischer XL Ski Bag w/ wheels

\$149.95 at Boulder Nordic Sport

\$90.99 at Kohl's

K2 Deluxe Double Ski Bag Green 180-200cm \$49 from 3 stores

High Sierra Single Fully Padded Adjustable Ski Bag \$95 from 5+ stores

Dakine Campus 33L Pack - S13: Dakine Ski Bag \$38.50 at o2 Gear Shop

Athalon Wheeling Double Ski Bag \$170.00 at St Bernard Sports

Oakley O Ski Box Wheeled Ski

Bag 2013

#### Any store Kohl's Sports Authority eBags

Bag, Black/black

\$34.99 at Sports Authority

HIGH SIERRA S4115 Double Ski

\$87.99 at Gearx.com

\$103.95 at Suitcase.com

\$94.95 at Sierra Trading Post

Sort by: Default - III III

### **Product Categorization**

Shopping

S

S

K2

Page 2 of about 94,200 results (0.40 seconds)

Sort by: Default - III III